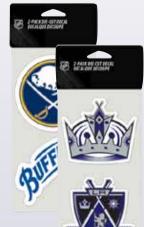

### **Vertical Flags**

Designed to hang vertically from an outdoor pole or inside as wall decor.

Durable polyester flag measures 27" x 37". Machine washable.

(Flagpole included).

2-Pack of 4"x4" Die Cut Decals can be placed on a variety of surfaces.

## **Premium Quality Pennant**

17" x 40"

Felt pennants are the standard for sports. This icon is the all time favorite fan item.

Item #130 ..... \$10.00

2-Pack of 4"x4" Die Cut Decals can be placed on a variety of surfaces.

# **Hockey Puck**

Authentic 3" hockey pucks featuring full color imprint are a great item for a hockey team or an event souvenir.

Item #140 ..... \$8.00

Decals

2-Pack of 4"x4" Die Cut Decals can be placed on a variety of surfaces.

### Decals

2-Pack of 4"x4" Die Cut Decals can be placed on a variety of surfaces.

Item #130 ...... \$10.00

WINCRAFT
Celebrating 5 O Years

©2011 WinCraft Licensee

C501-lowa C502-lowa State C503-Kansas State C504-Michigan State C505-NC State C506-Ohio State C507-Oregon C508-USC C509-Virginia Tech