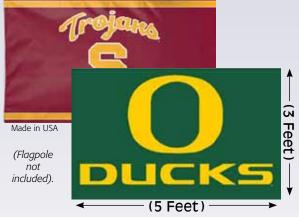

### **Horizontal Flags**

3' x 5' flag with attached D-rings. The imprint is 100% show through to the backside with a long lasting color-fast die. Fly on a flagpole or hang it on a wall.

Item #111 ...... \$35.00

# **Horizontal Flags**

3' x 5' flag with attached D-rings. The imprint is 100% show through to the backside with a long lasting color-fast die. Fly on a flagpole or hang it on a wall.

Item #111 ...... \$35.00

### **Horizontal Flags**

(5 Feet)

3' x 5' flag with attached D-rings. The imprint is 100% show through to the backside with a long lasting color-fast die. Fly on a flagpole or hang it on a wall.

Item #111 ...... \$35.00