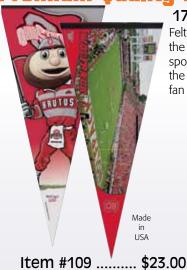

## **Premium Quality Pennant**

17" x 40"

Felt pennants are the standard for sports. This icon is the all time favorite fan item.

Item #130 ..... \$10.00

2-Pack of 4"x4" Die Cut Decals can be placed on a variety of surfaces.

### **Premium Quality Pennant**

17" x 40"

Felt pennants are the standard for sports. This icon is the all time favorite fan item.

Item #109 ...... \$23.00

### Item #109 ...... \$23.00