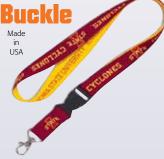

# **Lanyard with**

Item #130 ...... \$10.00

High quality, two-sided lanyards featuring unique design of your favorite team.

Item #132 ...... \$5.00

# **Lanyard witl Buckle**

High quality, two-sided lanyards featuring unique design of your favorite team.

Item #132 ...... \$5.00

# **Lanyard with**

High quality, two-sided lanyards featuring unique design of your favorite team.

Item #132 ...... \$5.00