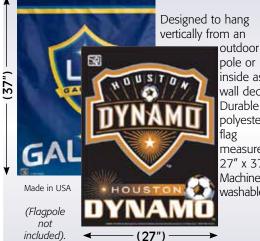

### **Vertical Flags**

Designed to hang vertically from an outdoor pole or inside as wall decor.

Durable polyester flag measures 27" x 37". Machine washable.

(Flagpole included).

2-Pack of 4"x4" Die Cut Decals can be placed on a variety of surfaces.

# **Premium Quality** 12"x30" PORTLAND Felt Made in USA

pennants are the standard for sports. This icon is the all time favorite fan item.

Item #109 ...... \$12.00

©2011 WinCraft MLS Licensee

S601 Chicago Fire S602 Chivas USA S603

Colorado Rapids **Columbus Crew** S604

S605 D.C. United S606 FC Dallas

S607 S608

S612

**Houston Dynamo** Los Angeles Galaxy **New England Revolution** S609

**New York Red Bulls** S610 Philadelphia Union

**Portland Timbers** 