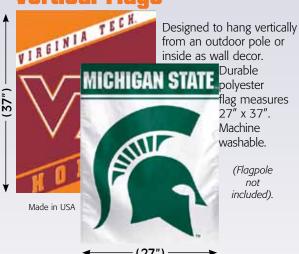

### **Vertical Flags**

Designed to hang vertically from an outdoor pole or inside as wall decor.

Durable polyester flag measures 27" x 37". Machine washable.

(Flagpole included).

2-Pack of 4"x4" Die Cut Decals can be placed on a variety of surfaces.

### **Vertical Flags**

Designed to hang vertically from an outdoor pole or inside as wall decor.

Durable polyester flag measures 27" x 37". Machine washable.

(Flagpole not included).