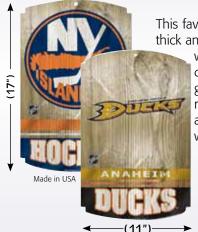

# Wood Sian

This favorite is 1/4" thick and printed with high quality graphics to resemble an antique wood finish.

Item #135 ...... \$23.00

-(11")-

©2011 WinCraft NBA Licensee

R301-Atlanta Hawks

**R302-Boston Celtics** 

### Wood Sian

(11")-Item #135 ...... \$23.00

### **Wood Sian**

Item #135 ...... \$23.00

This favorite is 1/4" thick and printed with high quality graphics to resemble an antique wood finish.

Item #141 ...... \$15.00

Hockeu Stick

Hockey sticks are

made of wood