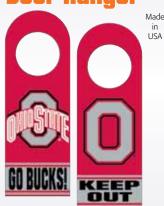

**Door Hanger** 

Wood door hangers are imprinted on both sides with full color graphics.

Item #131 ...... \$12.00

## **Door Hanger**

Item #112 ...... \$28.00

(27")

Wood door hangers are imprinted on both sides with full color graphics.

Item #131 ...... \$12.00

### **Door Hanger**

in USA

Wood door hangers are imprinted on both sides with full color graphics.

Item #131 ...... \$12.00