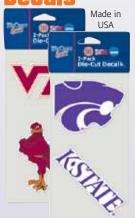

### **Vertical Flags**

Designed to hang vertically from an outdoor pole or inside as wall decor.

Durable polyester flag measures 27" x 37". Machine washable.

(Flagpole included).

2-Pack of 4"x4" Die Cut Decals can be placed on a variety of surfaces.

## **Premium Quality Pennant**

17" x 40"

Felt pennants are the standard for sports. This icon is the all time favorite fan item.

Item #130 ..... \$10.00

2-Pack of 4"x4" Die Cut Decals can be placed on a variety of surfaces.

# **Hockey Puck**

Authentic 3" hockey pucks featuring full color imprint are a great item for a hockey team or an event souvenir.

Item #140 ..... \$8.00

Decals

2-Pack of 4"x4" Die Cut Decals can be placed on a variety of surfaces.

### Decals

2-Pack of 4"x4" Die Cut Decals can be placed on a variety of surfaces.

Item #130 ...... \$10.00

WINCRAFT
Celebrating 5 O Years

©2011 WinCraft Licensee

C501-lowa C502-lowa State C503-Kansas State C504-Michigan State C505-NC State C506-Ohio State C507-Oregon C508-USC C509-Virginia Tech